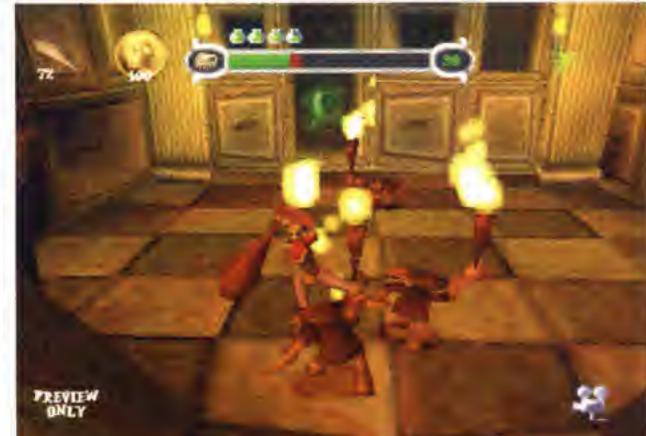

nyone who's caught a glimpse of MediEvil while it's been in development will immediately say the same thing - it's Ghouls 'n' Ghosts 3D. A pretty accurate statement, except that this game isn't made by Capcom. The comparisons

are raised because of the level design, the weapon attacks and the enemies - all of which are remarkably similar. Of course the twist is that this game is 3D, and comes 10 years later than Capcom's classic, but there's also a few more additions to the gameplay, as

### CALL THE LAWYERS

It looks to us like the designers of MediEvil were heavily influenced by Tim Burton's movie Nightmare Before Christmas. Sir Dan and Jack Skellington look like they had the same parents, and even the music is eerily similar to the movie's tunes. If you want further convincing, check out the graveyard level, and the short intro that accompanies this preview version of the game.